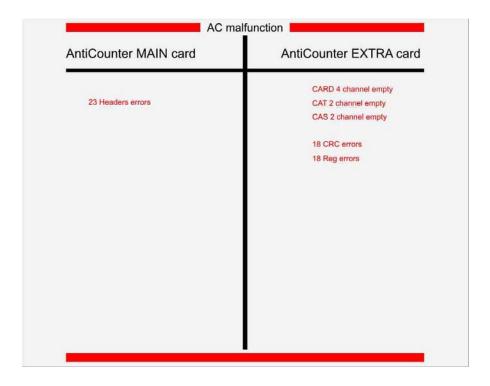

**Figure 1:** The output of the anticounter Quicklook script for nominal operation.

**Figure 1:** The output of the anticounter Quicklook script for non-standard operation. In this case, the 'main' board has 23 'header' errors from the status register and the 'extra' board has three photomultipliers which have registered no activity and 18 'CRC' and 18 'Reg' errors from the status register.